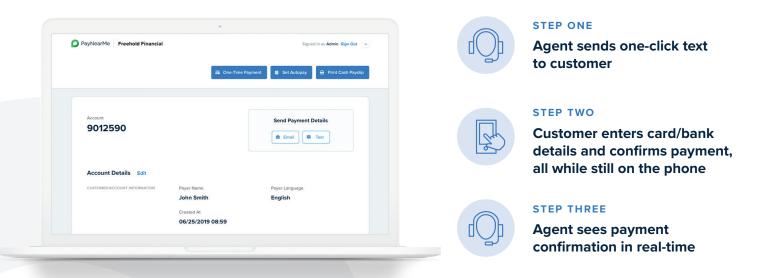

## **PayNearMe Agent Interface**

Agent Interface is the payment collections function of the PayNearMe Business Portal. With the portal's rolebased access, your collections or call center agents simply login for direct access to a streamlined workflow for creating, viewing, and collecting payments. Agents can look up an account and process the payment over the phone, or send the customer a text or email with the click of a button to complete on their own.

Each payment text or email that is sent contains PayNearMe's unique one-click access link, personalized to each account, which allows the customer to easily and immediately complete payment without having to register, login, or download an app. The agent can stay on the line with the customer while this is happening and receive real-time confirmation of the payment without ever having to handle the customer's sensitive card or bank account details directly. The link can be reused for future payments as well. If the customer prefers to pay by cash, they can receive an electronic barcode and pay in person at any of PayNearMe's more than 27,000 participating retail locations.